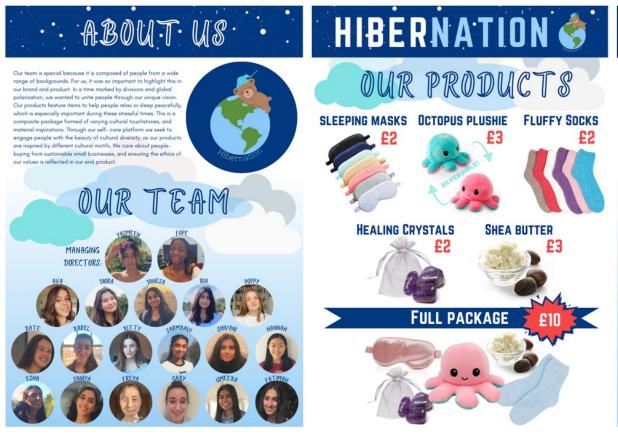

We aimed to create a clear, professional and informative display poster which would be eye-catching for passing customers.

The limited colour palette of blue and white tones create a professional look without overloading the customer, whilst also reflecting the 'self-care' ethos of our brand. This is also reflected through the repeated cloud motif.

Our products are clearly presented with their prices, and are at the centre of our display to ensure the best possible clarity for the customer.

We have outlined our ethos in four main points on our display, in order to inform the customer of the key values of our brand and why they should buy from us.